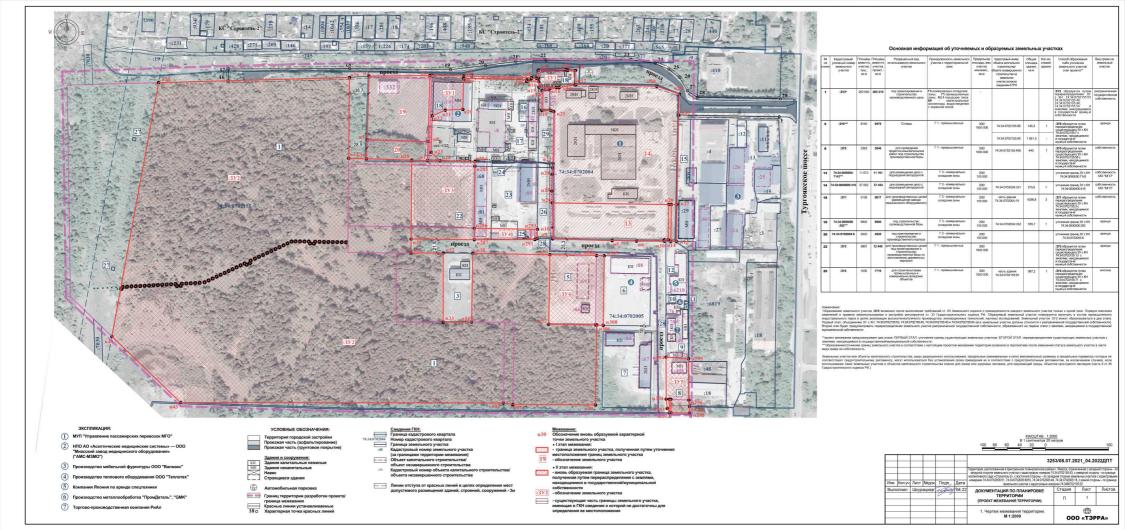

# <u>ДОКУМЕНТАЦИЯ ПО ПЛАНИРОВКЕ ТЕРРИТОРИИ</u> ПРОЕКТ МЕЖЕВАНИЯ ТЕРРИТОРИИ

Территория, расположенная в Центральном планировочном районе г. Миасса, ограниченная с западной стороны - по западной стороне земельного участка с кадастровым номером 74:34:0702155:53, с северной стороны - по границе коллективного сада «Строитель-2», с восточной стороны - по западной стороне земельных участков с кадастровыми номерами 74:34:0702005:51, 74:34:0702005:6819, 74:34:0702005:48, 74:34:0702005:18, с южной стороны - по границе земельного участка с кадастровым номером 74:3460702155:52

#### Состав чертежей проекта

|                          | состав чертежен проскта                                                                             |            |  |
|--------------------------|-----------------------------------------------------------------------------------------------------|------------|--|
| No                       | Название чертежа                                                                                    | Примечание |  |
| поз.                     |                                                                                                     |            |  |
|                          | Основная часть                                                                                      |            |  |
| 1                        | 1. Схема проекта межевания территории. М 1:2000                                                     | Лист 1     |  |
| Материалы по обоснованию |                                                                                                     |            |  |
| 2                        | 2. Схема расположения территории межевания в планировочной структуре населенного пункта. М 1:20 000 | Лист 2     |  |
| 3                        | 3. Схема использования территории в период подготовки проекта межевания. М 1:2000                   | Лист 3     |  |
| 4                        | 4. Сводная схема проекта межевания территории. М 1:2000                                             | Лист 4     |  |