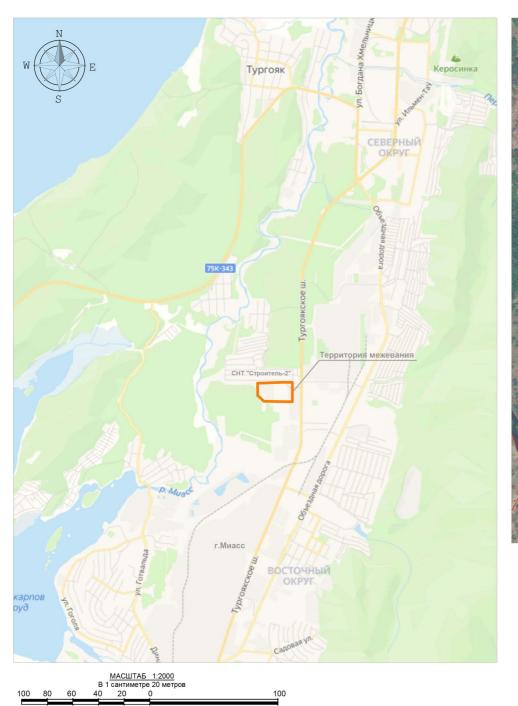

#### Состав чертежей проекта

|                          | состав чертежен проскта                                                                             |            |  |
|--------------------------|-----------------------------------------------------------------------------------------------------|------------|--|
| No                       | Название чертежа                                                                                    | Примечание |  |
| поз.                     |                                                                                                     |            |  |
|                          | Основная часть                                                                                      |            |  |
| 1                        | 1. Схема проекта межевания территории. М 1:2000                                                     | Лист 1     |  |
| Материалы по обоснованию |                                                                                                     |            |  |
| 2                        | 2. Схема расположения территории межевания в планировочной структуре населенного пункта. М 1:20 000 | Лист 2     |  |
| 3                        | 3. Схема использования территории в период подготовки проекта межевания. М 1:2000                   | Лист 3     |  |
| 4                        | 4. Сводная схема проекта межевания территории. М 1:2000                                             | Лист 4     |  |