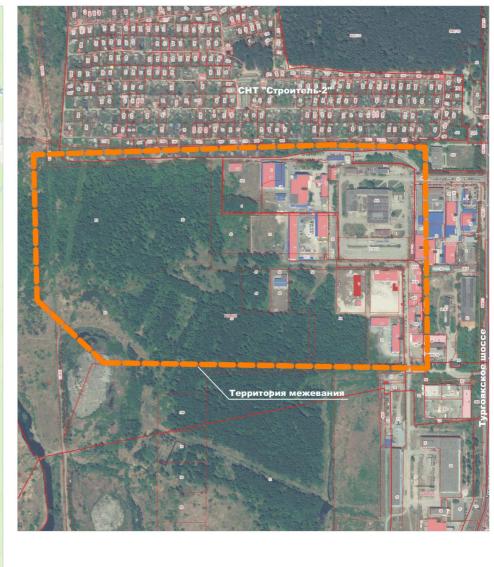

# <u>ДОКУМЕНТАЦИЯ ПО ПЛАНИРОВКЕ ТЕРРИТОРИИ</u> ПРОЕКТ МЕЖЕВАНИЯ ТЕРРИТОРИИ

Территория, расположенная в Центральном планировочном районе г. Миасса, ограниченная с западной стороны - по западной стороне земельного участка с кадастровым номером 74:34:0702155:53, с северной стороны - по границе коллективного сада «Строитель-2», с восточной стороны - по западной стороне земельных участков с кадастровыми номерами 74:34:0702005:51, 74:34:0702005:6819, 74:34:0702005:48, 74:34:0702005:18, с южной стороны - по границе земельного участка с кадастровым номером 74:3460702155:52

#### Состав чертежей проекта

|                          | состав чертежен проскта                                                                             |            |  |
|--------------------------|-----------------------------------------------------------------------------------------------------|------------|--|
| No                       | Название чертежа                                                                                    | Примечание |  |
| поз.                     |                                                                                                     |            |  |
|                          | Основная часть                                                                                      |            |  |
| 1                        | 1. Схема проекта межевания территории. М 1:2000                                                     | Лист 1     |  |
| Материалы по обоснованию |                                                                                                     |            |  |
| 2                        | 2. Схема расположения территории межевания в планировочной структуре населенного пункта. М 1:20 000 | Лист 2     |  |
| 3                        | 3. Схема использования территории в период подготовки проекта межевания. М 1:2000                   | Лист 3     |  |
| 4                        | 4. Сводная схема проекта межевания территории. М 1:2000                                             | Лист 4     |  |