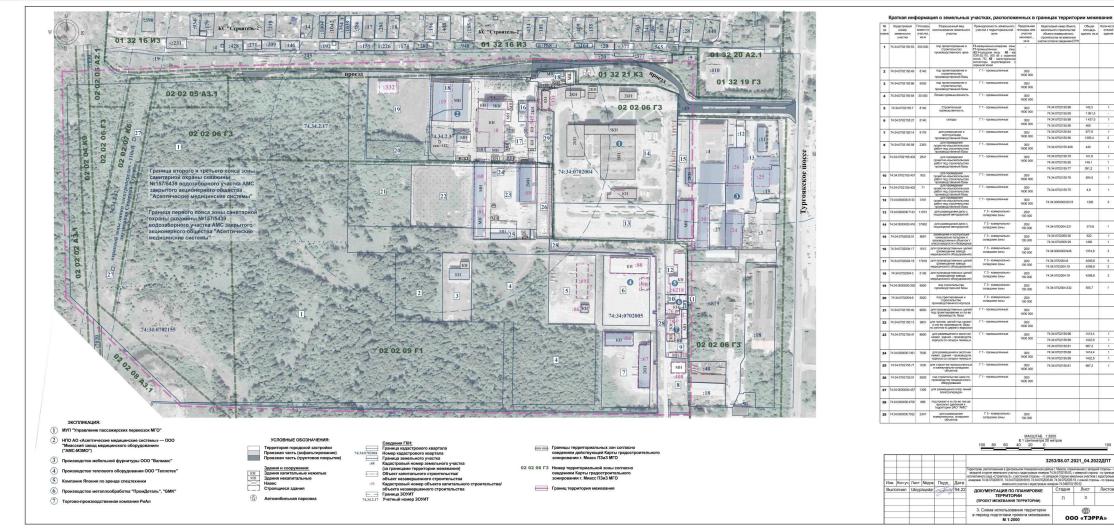

# <u>ДОКУМЕНТАЦИЯ ПО ПЛАНИРОВКЕ ТЕРРИТОРИИ</u> ПРОЕКТ МЕЖЕВАНИЯ ТЕРРИТОРИИ

Территория, расположенная в Центральном планировочном районе г. Миасса, ограниченная с западной стороны - по западной стороне земельного участка с кадастровым номером 74:34:0702155:53, с северной стороны - по границе коллективного сада «Строитель-2», с восточной стороны - по западной стороне земельных участков с кадастровыми номерами 74:34:0702005:51, 74:34:0702005:6819, 74:34:0702005:48, 74:34:0702005:18, с южной стороны - по границе земельного участка с кадастровым номером 74:3460702155:52

#### Состав чертежей проекта

|                          | состав чертежен проскта                                                                             |            |  |
|--------------------------|-----------------------------------------------------------------------------------------------------|------------|--|
| No                       | Название чертежа                                                                                    | Примечание |  |
| поз.                     |                                                                                                     |            |  |
|                          | Основная часть                                                                                      |            |  |
| 1                        | 1. Схема проекта межевания территории. М 1:2000                                                     | Лист 1     |  |
| Материалы по обоснованию |                                                                                                     |            |  |
| 2                        | 2. Схема расположения территории межевания в планировочной структуре населенного пункта. М 1:20 000 | Лист 2     |  |
| 3                        | 3. Схема использования территории в период подготовки проекта межевания. М 1:2000                   | Лист 3     |  |
| 4                        | 4. Сводная схема проекта межевания территории. М 1:2000                                             | Лист 4     |  |