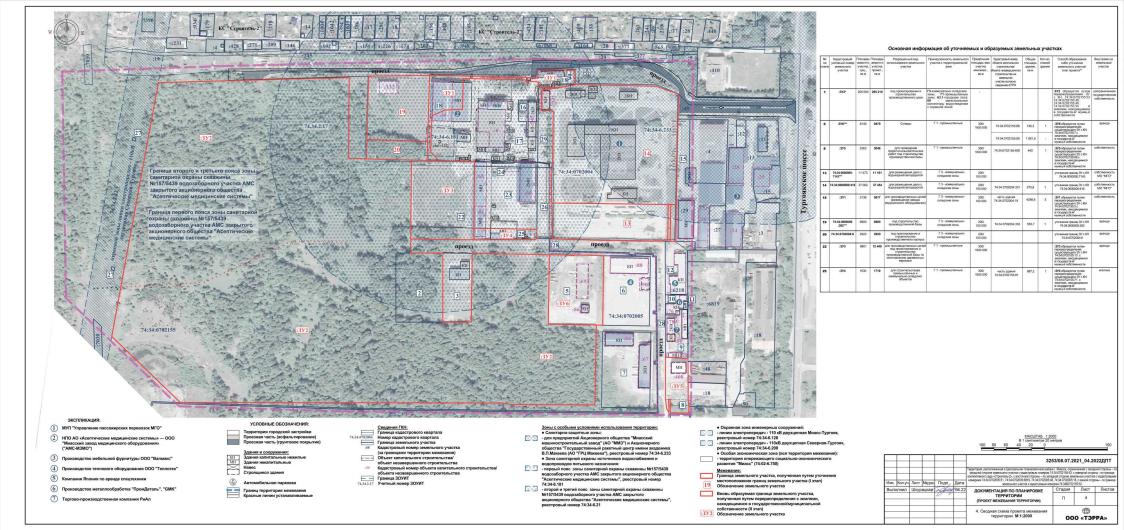

# <u>ДОКУМЕНТАЦИЯ ПО ПЛАНИРОВКЕ ТЕРРИТОРИИ</u> ПРОЕКТ МЕЖЕВАНИЯ ТЕРРИТОРИИ

Территория, расположенная в Центральном планировочном районе г. Миасса, ограниченная с западной стороны - по западной стороне земельного участка с кадастровым номером 74:34:0702155:53, с северной стороны - по границе коллективного сада «Строитель-2», с восточной стороны - по западной стороне земельных участков с кадастровыми номерами 74:34:0702005:51, 74:34:0702005:6819, 74:34:0702005:48, 74:34:0702005:18, с южной стороны - по границе земельного участка с кадастровым номером 74:3460702155:52

#### Состав чертежей проекта

|                          | состав чертежен проскта                                                                             |            |  |
|--------------------------|-----------------------------------------------------------------------------------------------------|------------|--|
| No                       | Название чертежа                                                                                    | Примечание |  |
| поз.                     |                                                                                                     |            |  |
|                          | Основная часть                                                                                      |            |  |
| 1                        | 1. Схема проекта межевания территории. М 1:2000                                                     | Лист 1     |  |
| Материалы по обоснованию |                                                                                                     |            |  |
| 2                        | 2. Схема расположения территории межевания в планировочной структуре населенного пункта. М 1:20 000 | Лист 2     |  |
| 3                        | 3. Схема использования территории в период подготовки проекта межевания. М 1:2000                   | Лист 3     |  |
| 4                        | 4. Сводная схема проекта межевания территории. М 1:2000                                             | Лист 4     |  |